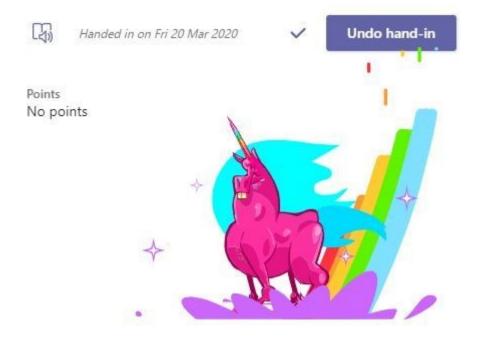

Your teacher can now look at your work and give you feedback if required

If you have successfully handed in your work, you will see an animation