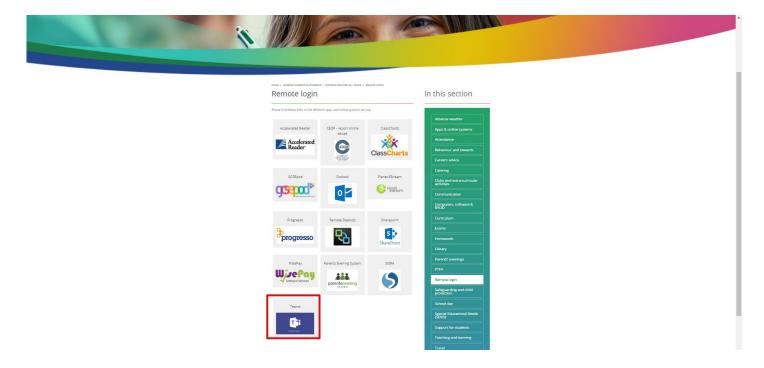

### Web browser method (Internet Explorer, Edge, Chrome, Firefox)

To access Teams visit the college website

Once loaded click Remote Login

Scroll down and click Teams button and sign in using your college login credentials