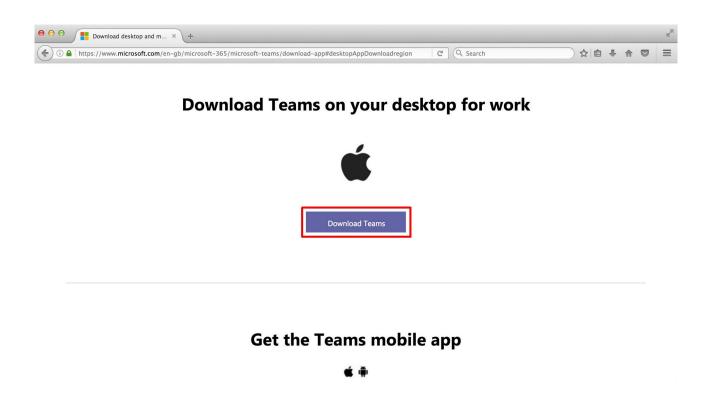

#### Мас

Click on **Download for desktop** 

Which will then load this page. Click Download Teams

Once downloaded, install the program and log in with your college login credentials

# Which will then load this page. Click **Download Teams**