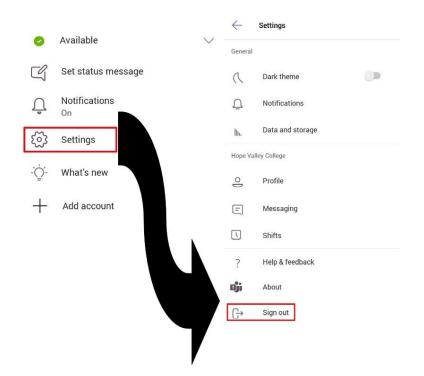

If you receive any error messages or have any problems uploading documents to Teams then tap the 3 lines at the top of the screen, tap **Settings** > **Sign out** 

Sign back in and try the upload again