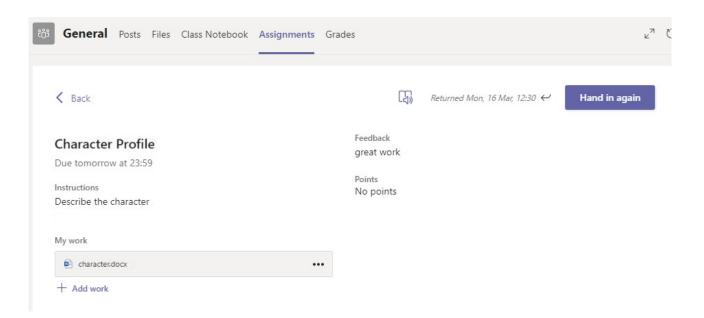

### Teams – Getting feedback and responding to feedback

Click on the **Activity** button and it brings you to your feed. Any message(s) in **bold** means you have not yet read them

Clicking **Assignments** you can then view the feedback given by the teacher shown on the right hand side of the screen

Now return to the Assignments tab

Make sure your work is attached under My work

Make sure that you have your work attached and that it is not blank

Click **+ Add work** if any additional documents are to be uploaded. Click the **Hand in** button to submit your work to your teacher