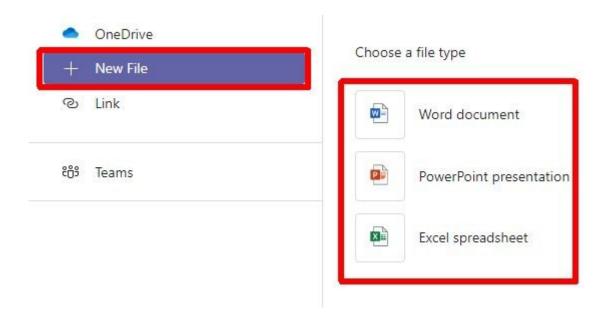

## Using a new file

#### Click on New File

| OneDrive     | OneDrive |          |
|--------------|----------|----------|
| + New File   | V 🗂 Name | Modified |
| ල Link       |          |          |
| ະໍດິອີ Teams |          |          |
|              |          |          |
|              |          |          |
|              |          |          |
|              |          |          |

Decide what format you will be submitting your work, Word, PowerPoint or Excel

Give the assignment document a name and then click Attach

| • 0      | neDrive                 | Choose a different type |
|----------|-------------------------|-------------------------|
| + N      | lew File                |                         |
| ® U      | nk                      | File name<br>character  |
| දිලීම Te | sams                    |                         |
|          |                         |                         |
|          |                         |                         |
|          |                         |                         |
| € U      | Ipload from this device | Cancel Attach           |