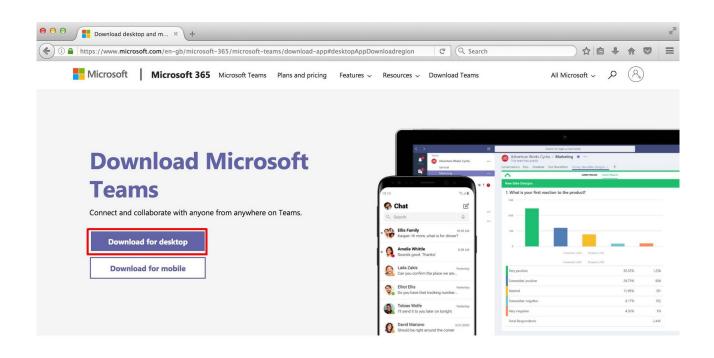

### Click on **Download for desktop**

| Microsoft   Microsoft 365 Microsoft Teams Plans a           | and pricing Features ~ Resourc | es 🗸 Download Teams                   |                                 | All              | Microsoft $\sim$ Search $\rho$ Sign in           | 8      |     |
|-------------------------------------------------------------|--------------------------------|---------------------------------------|---------------------------------|------------------|--------------------------------------------------|--------|-----|
|                                                             |                                |                                       |                                 |                  |                                                  |        |     |
|                                                             |                                |                                       |                                 |                  | o ·                                              |        |     |
|                                                             |                                | < >                                   |                                 | 05               | Search or type a command                         |        |     |
|                                                             |                                |                                       | Seams<br>Adventure Works Cycles | Adventure Wor    | rks Cycles > Marketing 🎓 …                       |        |     |
|                                                             |                                |                                       | General                         |                  | neNote Our SharePoint Survey: New Bile Designs 🗸 | +      |     |
|                                                             |                                | S                                     | Marketing                       | ····             | SURVEY PREVEN                                    | 4475   |     |
|                                                             |                                |                                       | - · · ·                         | •                |                                                  |        |     |
|                                                             |                                | 10:10                                 | 5.0                             |                  | irst reaction to the product?                    |        |     |
| Download Microsoft Te                                       | eams                           | 🚱 Chat                                | C                               | 1500             |                                                  |        |     |
| Connect and collaborate with anyone from anywhere on Teams. |                                | Q. Search                             | ٩                               |                  |                                                  |        |     |
|                                                             |                                |                                       |                                 |                  |                                                  |        |     |
| Download for desktop Download for mobile                    |                                | • WEllis Family<br>Kasper: Hi morn, w | 10:09 AM<br>what is for dinner? | 100              |                                                  |        | _   |
|                                                             |                                | Amelie Whittle     Sounds good. That  | 8.38 AM                         |                  | Antienet 2.445 Skuped 2.700                      |        | _   |
|                                                             |                                | Sounds good. That                     | nks                             |                  | Annered 2.445 Skipped 2.500                      |        |     |
|                                                             |                                | Laila Zakis<br>Can you confirm th     | Yesterday<br>ne place we are    | Very positive    |                                                  | 50.55% | u   |
|                                                             |                                | Con Elliot Ellis                      | Yesterday                       | Somewhat positiv | <                                                | 24.79% |     |
|                                                             |                                | Do you have that the                  | racking number                  | Neutral          |                                                  | 15.99% |     |
|                                                             |                                | Tobias Wolfe                          | Yesterday                       | Somewhat negati  | ve                                               | 4.17%  | 1   |
|                                                             |                                | 11 send it to you la                  |                                 | Very negative    |                                                  | 4.50%  |     |
|                                                             |                                | David Mariano                         | 3/31/2020<br>bund the corner    | Total Respondent |                                                  |        | 2,4 |